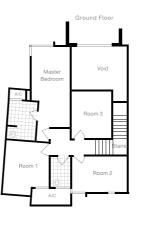

We provide free shuttle bus service for students in Galaksi Villa from Mondays to Saturdays. Please refer to the TOA Bus Schedule for detailed info on shuttle bus timings.

A beautiful resort-style dwelling, **Nautica Condominium** is situated in the high-end location of Bandar Sunway. This rich atmosphere provides an enriching living experience filled with a picturesque environment of greenery, water and sunlight with

open spaces. The luxurious condominium also provides top-notch facilities; ranging from gym, swimming pool to badminton courts and more to maintain a healthy and balanced lifestyle between leisure, work, study and stay!