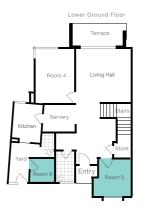

## **SINGLE ROOM**

Single Bed Frame

Conditioner

The **Nautica Townhouse** is situated beside the Nautica Condominium in the high-end location of Bandar Sunway. This rich atmosphere provides an enriching living experience filled with a picturesque environment of greenery, water and sunlight with

open spaces. The luxurious townhouse also provides top-notch facilities; ranging from gym, swimming pool to badminton courts and more to maintain a healthy and balanced lifestyle between leisure, work, study and stay!