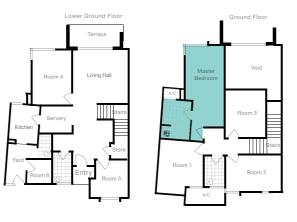

## **SINGLE ROOM**

Single Bed Frame

Conditioner

The **Nautica Townhouse** is situated beside the Nautica Condominium in the high-end location of Bandar Sunway. This rich atmosphere provides an enriching living experience filled with a picturesque environment of greenery, water and sunlight with

#### MASTER ROOM TRIPLE SHARING

Wardrobe

Conditioner

Work Station