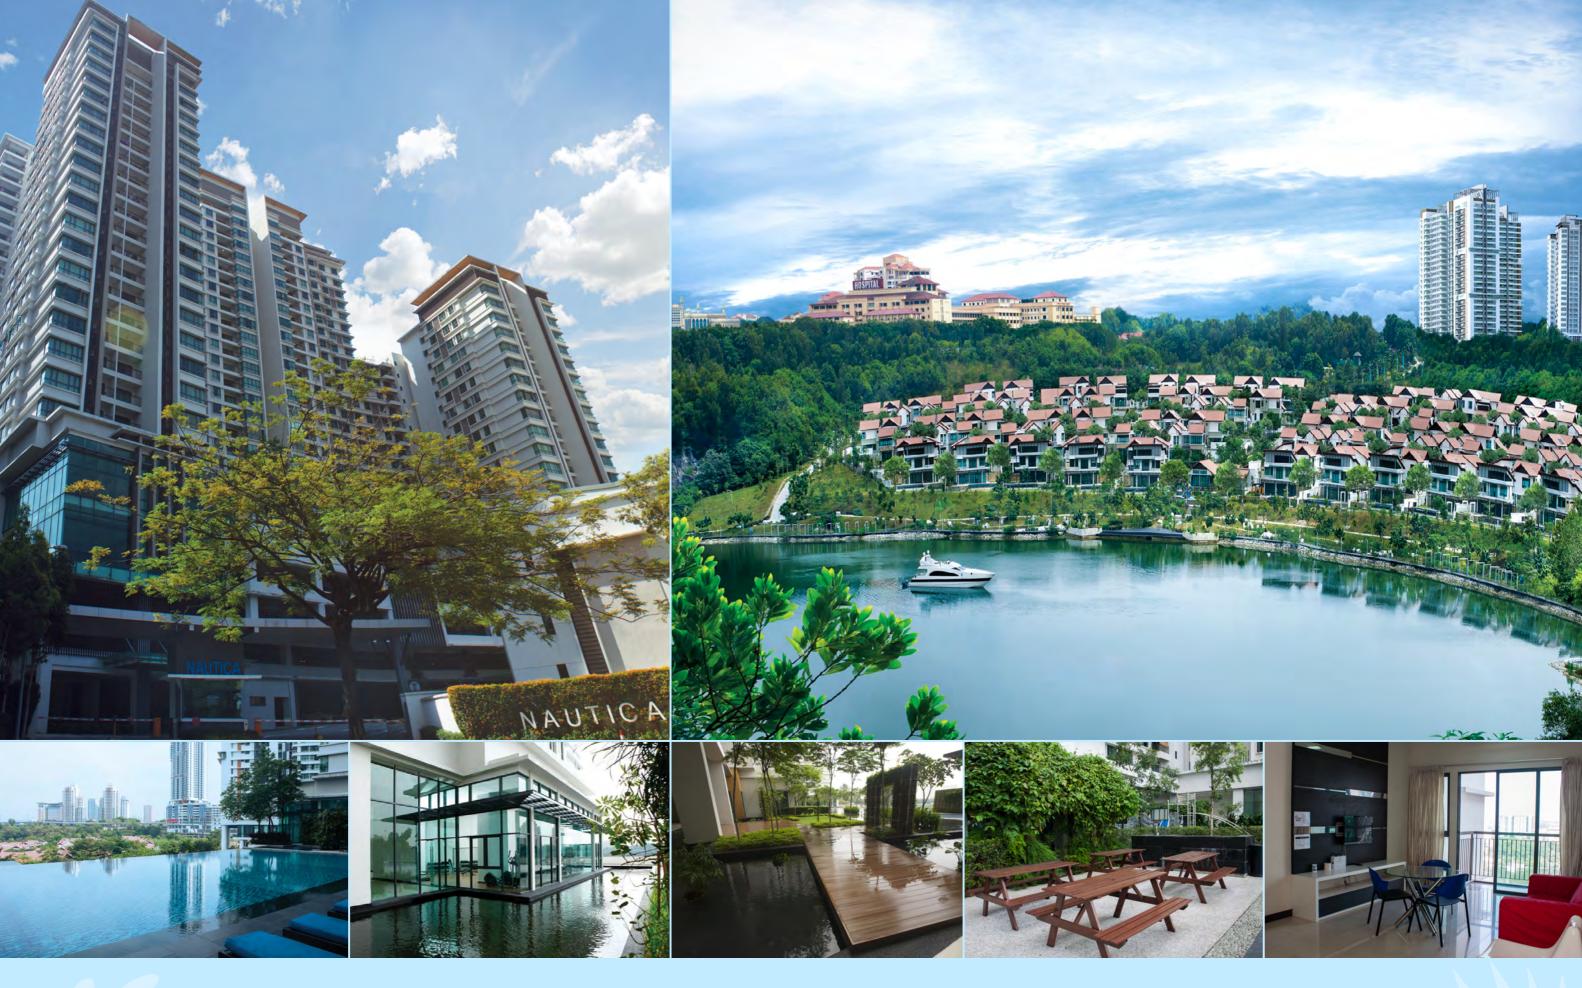

# NAUTICA La k e S u i t e s

CONDOMINIUM & TOWNHOUSE

Jalan Tasik Selatan, Bandar Sunway, 47500 Subang Jaya, Selangor. Malaysia.

The One Co-Living Space, Galaksi Villa & Nautica Lake Suites, all located in and around the thriving township of Bandar Sunway. With many amenities in the vicinity including public transportations, a shopping mall, medical centre and more, enjoy convenience when living in any of these accommodations.

We provide free shuttle bus service for students in Galaksi Villa from Mondays to Saturdays. Please refer to the TOA Bus Schedule for detailed info on shuttle bus timings.

A beautiful resort-style dwelling, **Nautica Condominium** is situated in the high-end location of Bandar Sunway. This rich atmosphere provides an enriching living experience filled with a picturesque environment of greenery, water and sunlight with

open spaces. The luxurious condominium also provides top-notch facilities; ranging from gym, swimming pool to badminton courts and more to maintain a healthy and balanced lifestyle between leisure, work, study and stay!