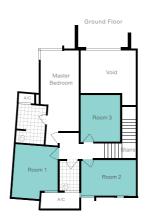

## **SINGLE ROOM**

Single Bed Frame

Conditioner

The **Nautica Townhouse** is situated beside the Nautica Condominium in the high-end location of Bandar Sunway. This rich atmosphere provides an enriching living experience filled with a picturesque environment of greenery, water and sunlight with

open spaces. The luxurious townhouse also provides top-notch facilities; ranging from gym, swimming pool to badminton courts and more to maintain a healthy and balanced lifestyle between leisure, work, study and stay!