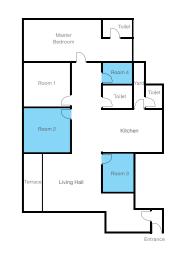

ndominium** is situated in the high-end location of Bandar Sunway. This rich atmosphere provides an enriching living experience filled with a picturesque environment of greenery, water and sunlight with

open spaces. The luxurious condominium also provides top-notch facilities; ranging from gym, swimming pool to badminton courts and more to maintain a healthy and balanced lifestyle between leisure, work, study and stay!







# monthly rental RM850 per pax

#### MASTER ROOM TWIN SHARING



Single Bed Frame



Conditioner















monthly rental RM750 per pax

#### **TWIN SHARING ROOM**



Double Decker

Bed Frame



Conditioner





Mattress



Wardrobe Work Station







# monthly rental RM980 - RM1,300 per pax

## **SINGLE ROOM**



Single Bed Frame





Conditioner

















The **Nautica Townhouse** is situated beside the Nautica Condominium in the high-end location of Bandar Sunway. This rich atmosphere provides an enriching living experience filled with a picturesque environment of greenery, water and sunlight with

open spaces. The luxurious townhouse also provides top-notch facilities; ranging from gym, swimming pool to badminton courts and more to maintain a healthy and balanced lifestyle between leisure, work, study and stay!

# monthly rental RM790 per pax

#### MASTER ROOM TRIPLE SHARING















Wardrobe



Conditioner



Work Station



# monthly rental RM850 per pax

## TWIN SHARING ROOM



















Mattress





# monthly rental **RM1,150 - RM1,300** per pax

## **SINGLE ROOM**



Single Bed

Wardrobe















Work Station