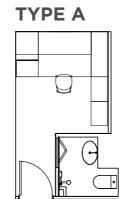

es, and your health as well with purified water dispensers.







## monthly rental RM700 per pax

#### **TWIN SHARING ROOM**

Twin Sharing Room is convertible into Single Room with Queen size bed at RM1,400



Single Bed

Frame



Conditioner





Wardrobe Bathroom





#### **TYPE E**



## monthly rental RM780 per pax

#### **TWIN SHARING ROOM**

Twin Sharing Room is convertible into Single Room with Queen size bed at RM1,560



Single Bed

Frame



Conditioner











Wardrobe Bathroom Work Station Window



#### TYPE C



# monthly rental RM1,050 per pax

#### **SINGLE ROOM**





















# monthly rental **RM1,180** per pax

### **SINGLE ROOM**





















**TYPE B** 

# monthly rental **RM1,280** per pax

#### **SINGLE ROOM**





Conditioner