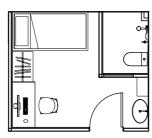

#### **TWIN SHARING ROOM**

Twin Sharing Room is convertible into Single Room with Queen size bed at RM1,400

Single Bed

Frame

Conditioner

Wardrobe Bathroom

#### **TWIN SHARING ROOM**

Twin Sharing Room is convertible into Single Room with Queen size bed at RM1,560

Single Bed

Frame

Conditioner

Wardrobe Bathroom Work Station Window