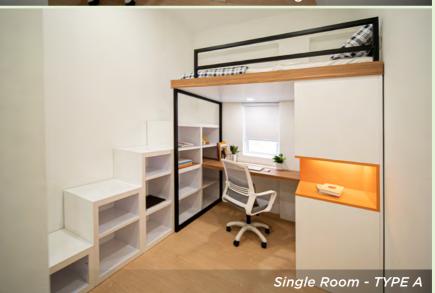

d your health as well with purified water dispensers.







## monthly rental RM700 per pax

#### **TWIN SHARING ROOM**

Twin Sharing Room is convertible into Single Room with Queen size bed at RM1,400



Single Bed

Frame



Conditioner





Wardrobe Bathroom





#### **TYPE E**



## monthly rental RM780 per pax

#### **TWIN SHARING ROOM**

Twin Sharing Room is convertible into Single Room with Queen size bed at RM1,560



Single Bed

Frame



Conditioner











Wardrobe Bathroom Work Station Window



#### TYPE C



# monthly rental RM1,050 per pax

#### **SINGLE ROOM**





















# monthly rental **RM1,180** per pax

### **SINGLE ROOM**





















**TYPE B** 

# monthly rental **RM1,280** per pax

#### **SINGLE ROOM**





Conditioner