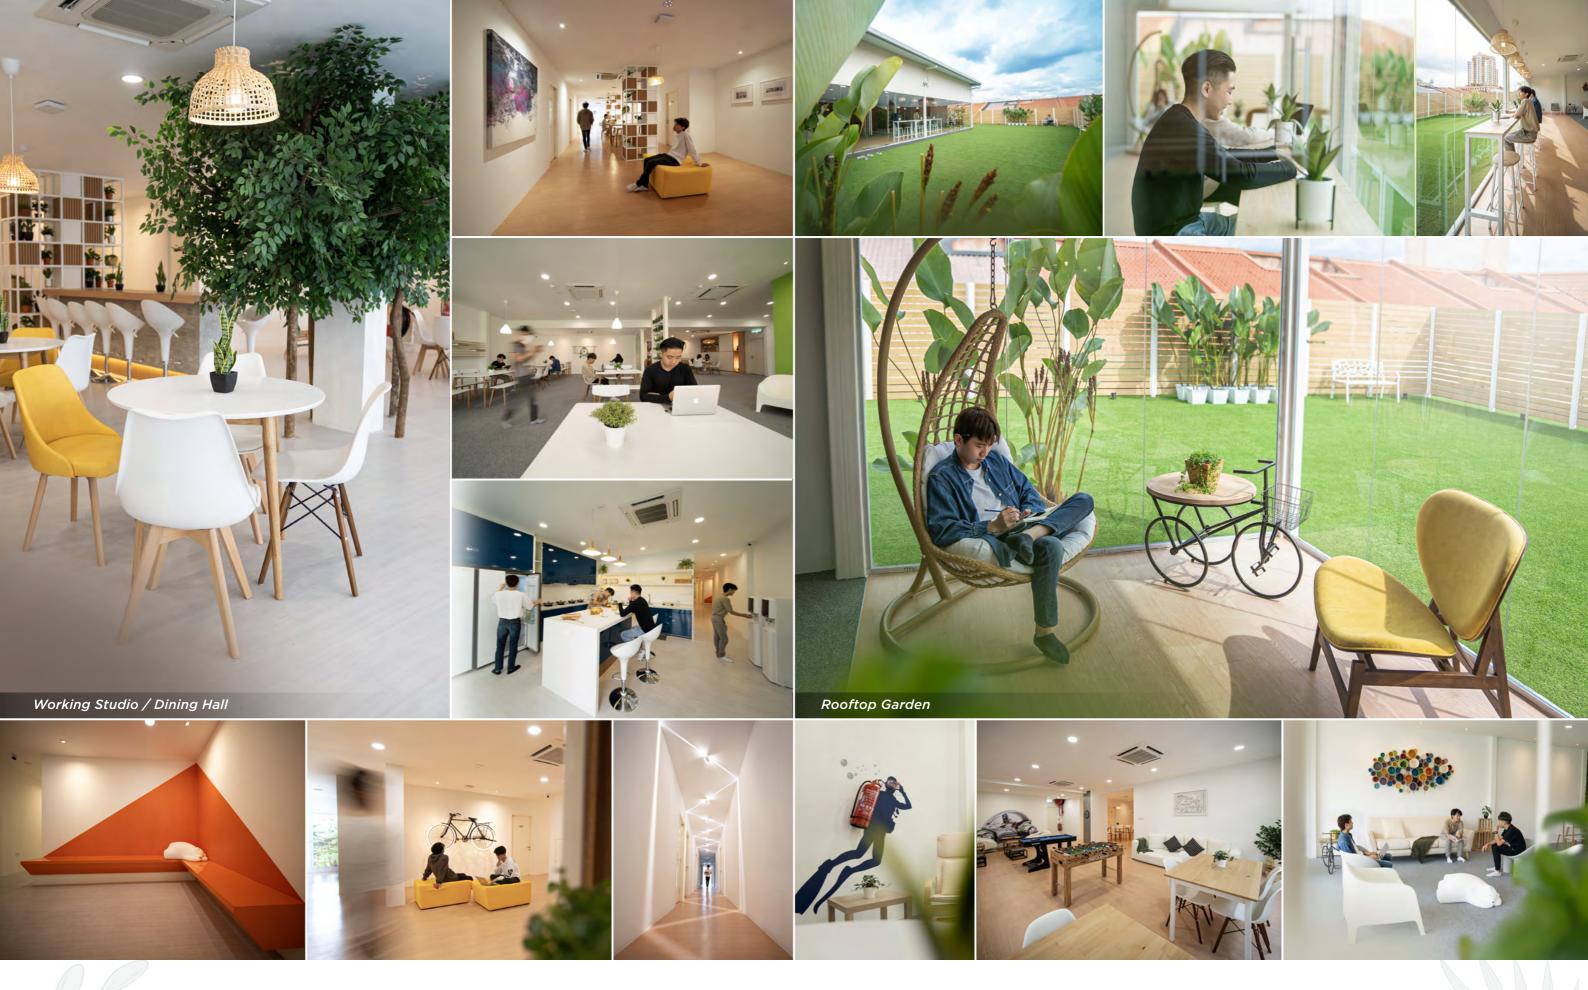

projects, hang out and play together. With many common areas, student lounge and rooftop garden, students can convene, bond and form new friendships.

Note: This accommodation is for male students only.

In the Playroom, relax and unwind with friends through games such as board games, carrom, mini snooker and more. Move through the four floors of the hostel easily by lifts, and to the

rooftop for beautiful views of the sunrise, sunset and fresh air. Take care of your laundry with free washer and dryer amenities, and your health as well with purified water dispensers.