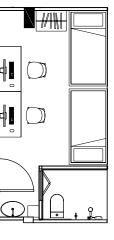

s, hang out and play together. With many common areas, student lounge and rooftop garden, students can convene, bond and form new friendships.

Note: This accommodation is for male students only.



In the Playroom, relax and unwind with friends through games such as board games, carrom, mini snooker and more. Move through the four floors of the hostel easily by lifts, and to the

rooftop for beautiful views of the sunrise, sunset and fresh air. Take care of your laundry with free washer and dryer amenities, and your health as well with purified water dispensers.







## monthly rental RM700 per pax

#### **TWIN SHARING ROOM**

Twin Sharing Room is convertible into Single Room with Queen size bed at RM1,400



Single Bed

Frame



Conditioner





Wardrobe Bathroom





#### **TYPE E**



## monthly rental RM780 per pax

#### **TWIN SHARING ROOM**

Twin Sharing Room is convertible into Single Room with Queen size bed at RM1,560



Single Bed

Frame



Conditioner











Wardrobe Bathroom Work Station Window



#### TYPE C



# monthly rental RM1,050 per pax

#### **SINGLE ROOM**





















# monthly rental **RM1,180** per pax

### **SINGLE ROOM**





















**TYPE B** 

# monthly rental **RM1,280** per pax

#### **SINGLE ROOM**





Conditioner