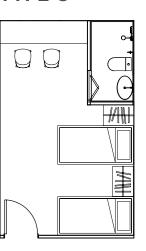

#### **TYPE E**

## monthly rental RM780 per pax

#### **TWIN SHARING ROOM**

Twin Sharing Room is convertible into Single Room with Queen size bed at RM1,560

Single Bed

Frame

Conditioner

Wardrobe Bathroom Work Station Window